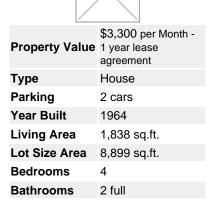

## Description

Wagner Farms Great Court Location. Charming Single Story, Featuring 1838 sq. ft. of Living Space. 4 Bedrooms, 2 Baths, Private Enclosed Patio, Updated Kitchen with Black Granite Counters Tops and updated bath. Large Family room area with Fireplace. (Refrigerator Included). Spacious Lot Size, Backs Up to Elementary School. Desirable Neighborhood and Pet Friendly! Long Term 2 year lease available.