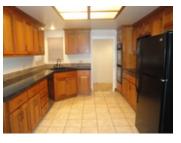

## Description

Wagner Farms Great Court Location. Charming Single Story, Featuring 1838 sq. ft. of Living Space. 4 Bedrooms, 2 Baths, Private Enclosed Patio, Updated Kitchen with Black Granite Counters Tops and updated bath. Large Family room area with Fireplace. (Refrigerator Included). Spacious Lot Size, Backs Up to Elementary School. Desirable Neighborhood and Pet Friendly! Long Term 2 year lease available.