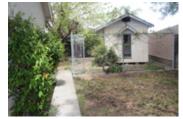

## Description

Wagner Farms Great Court Location. Charming Single Story, Featuring 1838 sq. ft. of Living Space. 4 Bedrooms, 2 Baths, Private Enclosed Patio, Updated Kitchen with Black Granite Counters Tops and updated bath. Large Family room area with Fireplace. (Refrigerator Included). Spacious Lot Size, Backs Up to Elementary School. Desirable Neighborhood and Pet Friendly! Long Term 2 year lease available.