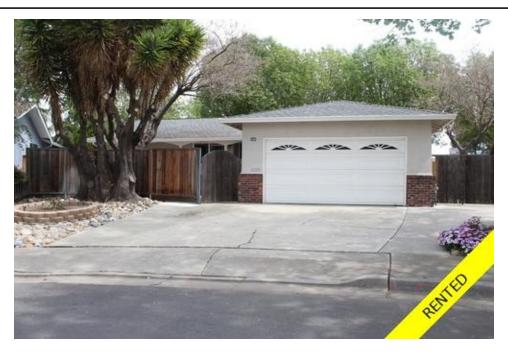

## 5280 Roxanne Court, Livermore, Ca, 94550, United States

Image not found or type unknown

## Description

Wagner Farms Great Court Location. Charming Single Story, Featuring 1838 sq. ft. of Living Space. 4 Bedrooms, 2 Baths, Private Enclosed Patio, Updated Kitchen with Black Granite Counters Tops and updated bath. Large Family room area with Fireplace. (Refrigerator Included). Spacious Lot Size, Backs Up to Elementary School. Desirable Neighborhood and Pet Friendly! Long Term 2 year lease available.