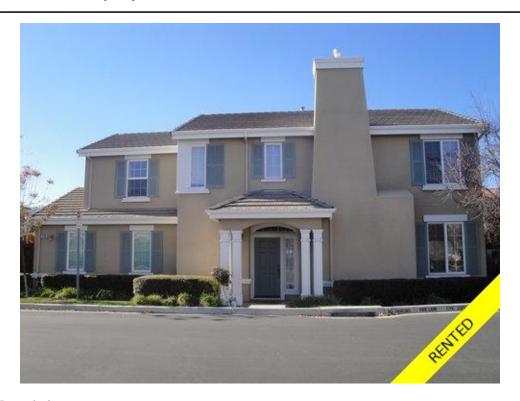

## 5728 Old Westbury Way, Dublin, Ca, 94568, United States

| Property Value | \$3,100 per 1 year or more |
|----------------|----------------------------|
| Туре           | House                      |
| Parking        | 2 cars                     |
| Year Built     | 2003                       |
| Living Area    | 1,884 sq.ft.               |
| Lot Size Area  | 3,419 sq.ft.               |
| Bedrooms       | 3                          |
| Bathrooms      | 2 full & 1 half            |

## Description

Contact Bernetta Wess to view at 925-290-8143. Dublin Tassajara Creek Home. Built in 2003, Features 3 Bedrooms, 2.5 Baths, Open Kitchen with Granite Counters, Gas Range, Built-in Micro. Dual Pane Windows, Recessed Lighting, Nicely Landscaped Yard w/Patio, Minutes from all the conveniences - BART, Emerald Glen Park, 580/680 freeways, Upscale Dublin shopping, Comes with a Washer, Dryer & Refrigerator, Water Softener and Reverse Osmosis. Gardener provided.