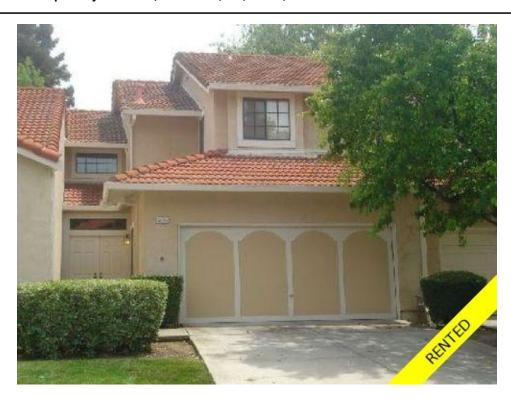

## 4785 Mulqueeney Common, Livermore, CA, 94550, United States

Image not found or type unknown

## Description

Open House Sunday, Dec. 8 from 12noon - 1:00 pm. Livermore Townhome in Brookmeadow. Features 3 bedrooms, 2.5 bathrooms, 1520 sq. ft. This two- Story unit offers open floor plan with carpet, hardwood floors, new stainless steel appliances, small patio yard and refrigerator included. You can also enjoy the pool, tennis courts and play ground for kids. Close to Lawrence Livermore Lab. Pet Cat okay.