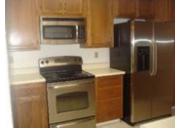

## Description

Open House Sunday, Dec. 8 from 12noon - 1:00 pm. Livermore Townhome in Brookmeadow. Features 3 bedrooms, 2.5 bathrooms, 1520 sq. ft. This two- Story unit offers open floor plan with carpet, hardwood floors, new stainless steel appliances, small patio yard and refrigerator included. You can also enjoy the pool, tennis courts and play ground for kids. Close to Lawrence Livermore Lab. Pet Cat okay.