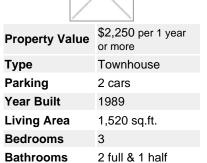

## Description

Open House Sunday, Dec. 8 from 12noon - 1:00 pm. Livermore Townhome in Brookmeadow. Features 3 bedrooms, 2.5 bathrooms, 1520 sq. ft. This two- Story unit offers open floor plan with carpet, hardwood floors, new stainless steel appliances, small patio yard and refrigerator included. You can also enjoy the pool, tennis courts and play ground for kids. Close to Lawrence Livermore Lab. Pet Cat okay.