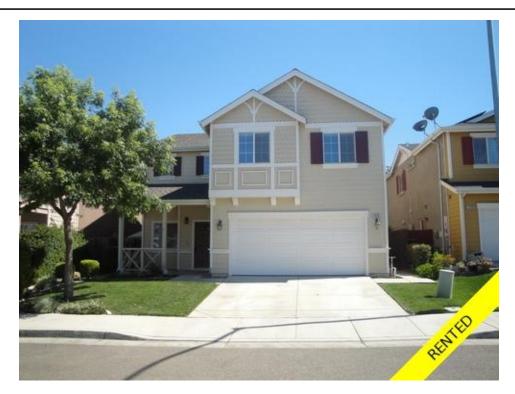

## 1926 Calaveras Court, Tracy, CA, 95376, United States

| Image not found or type unknown |                             |  |
|---------------------------------|-----------------------------|--|
| Property Value                  | \$1,950 per 1<br>Year Lease |  |
| Туре                            | House                       |  |
| Parking                         | 2 cars                      |  |
| Year Built                      | 2003                        |  |
| Living Area                     | 2,147 sq.ft.                |  |
| Lot Size Area                   | 3,485 sq.ft.                |  |
| Bedrooms                        | 4                           |  |
| Bathrooms                       | 2 full & 1 half             |  |

## Description

This wonderful Edgewood home located in Tracy is ready for you to move in now!! Features 4 bedrooms, 2.5 baths, built in 2003, spacious open family room, living/dinning combo, wonderful kitchen. This home is a beauty inside. Located within walking distance to Anthony Traina Elementary School (Top rated school in Tracy) Jefferson School District. Easy for commuters with a short ride to the ACE Train Station and Hwy 5. Sorry no smoking and no section 8.