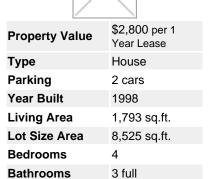

## Description

Spacious 2 Story Home in Livermore Features 4 Bedrooms, 3 Full Bath, Hardwood floors, Separate formal/dining room. Huge Kitchen with island, 1 bedroom & bath downstairs. Plantation Shutters, Air conditioning. Beautifully landscaped yards. Open Space across the street. Quiet location, close to schools and freeway. Available Immediately. Pet okay with extra deposit.