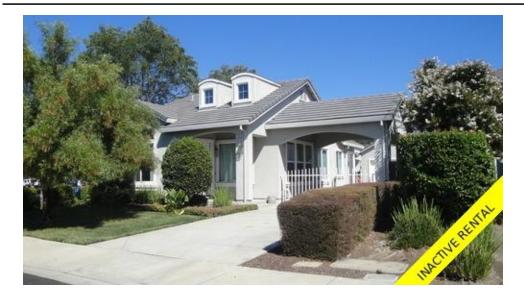

## Description

Open House Sat. 5/24 from 10am-11am - Located In Parklane Estates! This Immaculate Single Story Corner Lot Home Built In 2000, Features 3 Bedrooms, 2 Baths & 1776 Sq. Ft. Spacious Floor Plan With Living and Dinning Room, Open Family Room. The Kitchen Is Very Open With Maple Cabinets & Black Granite Countertops. Master Bedroom has Patio Doors That Open to the Patio and Backyard. (Washer/Dryer & Refrigerator, Gardener Included) This Home Is Located Directly Across From Leo Croce Elementary School & Within Walking Distance To Shopping Centers.