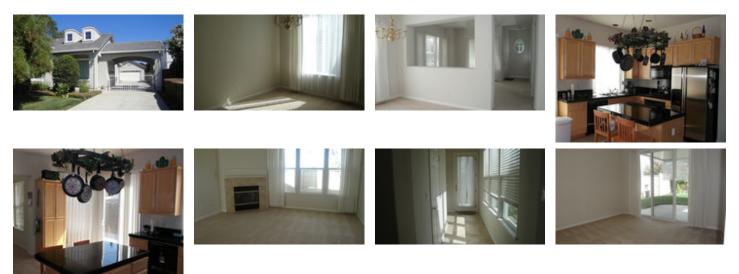

## Description

Open House Sat. 5/24 from 10am-11am - Located In Parklane Estates! This Immaculate Single Story Corner Lot Home Built In 2000, Features 3 Bedrooms, 2 Baths & 1776 Sq. Ft. Spacious Floor Plan With Living and Dinning Room, Open Family Room. The Kitchen Is Very Open With Maple Cabinets & Black Granite Countertops. Master Bedroom has Patio Doors That Open to the Patio and Backyard. (Washer/Dryer & Refrigerator, Gardener Included) This Home Is Located Directly Across From Leo Croce Elementary School & Within Walking Distance To Shopping Centers.