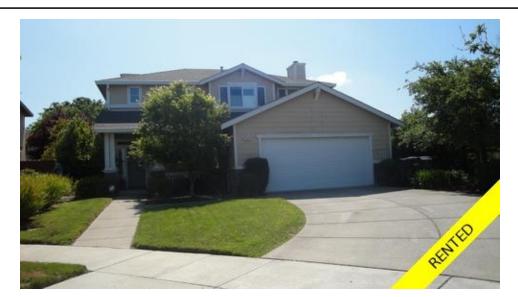

## 1613 Blackoak Court, Livermore, Ca, 94551, United States

| Property Value | \$2,650 per 1<br>Year Lease |
|----------------|-----------------------------|
| Туре           | House                       |
| Style          | 2 Story Home                |
| Parking        | 2 cars                      |
| Living Area    | 2,140 sq.ft.                |
| Bedrooms       | 5                           |
| Bathrooms      | 3 full                      |

## Description

Best Location in Livermore! This Two Story Home located in the Mill Creek area of Livermore. Built in 1999 Features 5 bedrooms, 3 baths, 2140 sq. ft., 7564 sq. ft. lot! Open floor plan, 1bed & Bath located downstairs, beautifully landscaped with patio, End of the court location, next to the park. All appliances included (washer, dryer and refrigerator), 1 Pet is okay with increase deposit. Walking trail and park next door. Open House on Saturday,June 9th. from 11-12PM Easy access to 580 freeway.