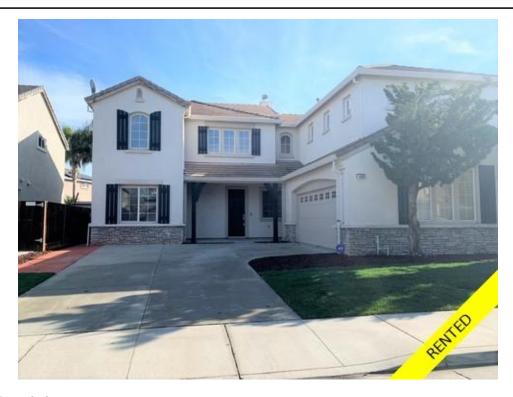

## 1840 Geranium Way, Tracy, CA, 95376, United States

| Property Value | \$2,550      |
|----------------|--------------|
| Туре           | House        |
| Parking        | 2 cars       |
| Year Built     | 2000         |
| Living Area    | 3,053 sq.ft. |
| Bedrooms       | 5            |
| Bathrooms      | 3 full       |

## Description

Beautiful & Spacious home with 5 large bedrooms, large eat-in kitchen with huge island, open family room, formal living area, den, and high ceilings. Upstairs features: Huge Master Suite, dual vanities, shower & large walk-in closet. Additional bedrooms with a full bath. New Paint, flooring, carpet, and lawn. One of the nicest neighborhoods in Tracy. Tenant pays all utilities and gardener.