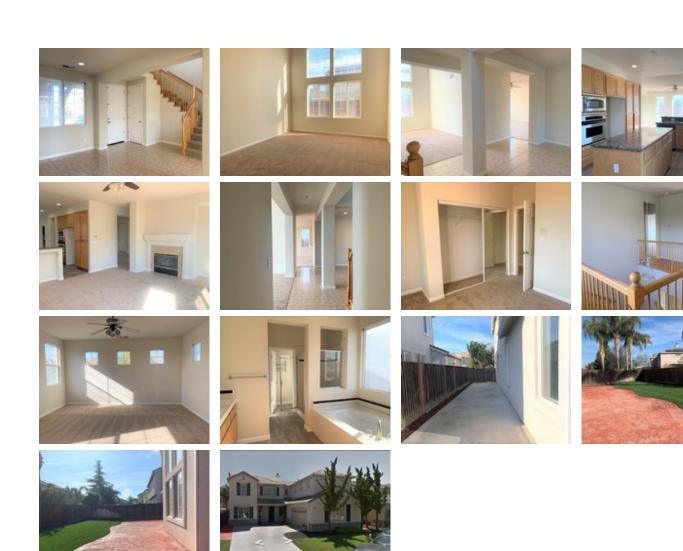

## Description

Beautiful & Spacious home with 5 large bedrooms, large eat-in kitchen with huge island, open family room, formal living area, den, and high ceilings. Upstairs features: Huge Master Suite, dual vanities, shower & large walk-in closet. Additional bedrooms with a full bath. New Paint, flooring, carpet, and lawn. One of the nicest neighborhoods in Tracy. Tenant pays all utilities and gardener.