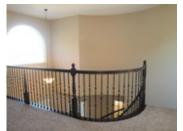

## Description

Great location. Built in 2004 Features 5 beds 3.5 baths 3,150 Sq. Ft. of living space. Elegant sweeping staircase, granite kitchen counters and bathrooms, island with veggie sink, new Bosch stainless steel appliances, 36 inch gas cooktop, 2 tone paint, carpet, Italian tile in 1200 SQ FT of home, 2 FP's (FR & double-side in master), modern waterfall sinks, under mount sinks throughout the home, cashmere grey granite, refinished and resurfaced Barbosa cabinets, 5 true BR's (1 down), 3 full bath (1 down), Central heating and AC, 3-car garage. The backyard is low maintenance.