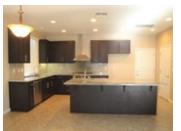

## Description

Great location. Built in 2004 Features 5 beds 3.5 baths 3,150 Sq. Ft. of living space. Elegant sweeping staircase, granite kitchen counters and bathrooms, island with veggie sink, new Bosch stainless steel appliances, 36 inch gas cooktop, 2 tone paint, carpet, Italian tile in 1200 SQ FT of home, 2 FP's (FR & double-side in master), modern waterfall sinks, under mount sinks throughout the home, cashmere grey granite, refinished and resurfaced Barbosa cabinets, 5 true BR's (1 down), 3 full bath (1 down), Central heating and AC, 3-car garage. The backyard is low maintenance.