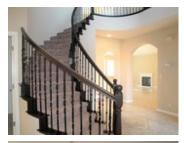

## Description

Great location. Built in 2004 Features 5 beds 3.5 baths 3,150 Sq. Ft. of living space. Elegant sweeping staircase, granite kitchen counters and bathrooms, island with veggie sink, new Bosch stainless steel appliances, 36 inch gas cooktop, 2 tone paint, carpet, Italian tile in 1200 SQ FT of home, 2 FP's (FR & double-side in master), modern waterfall sinks, under mount sinks throughout the home, cashmere grey granite, refinished and resurfaced Barbosa cabinets, 5 true BR's (1 down), 3 full bath (1 down), Central heating and AC, 3-car garage. The backyard is low maintenance.