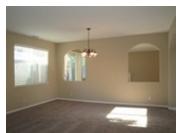

## Description

Great location. Built in 2004 Features 5 beds 3.5 baths 3,150 Sq. Ft. of living space. Elegant sweeping staircase, granite kitchen counters and bathrooms, island with veggie sink, new Bosch stainless steel appliances, 36 inch gas cooktop, 2 tone paint, carpet, Italian tile in 1200 SQ FT of home, 2 FP's (FR & double-side in master), modern waterfall sinks, under mount sinks throughout the home, cashmere grey granite, refinished and resurfaced Barbosa cabinets, 5 true BR's (1 down), 3 full bath (1 down), Central heating and AC, 3-car garage. The backyard is low maintenance.