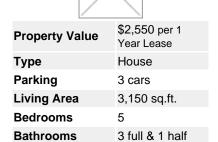

## Description

Great location. Built in 2004 Features 5 beds 3.5 baths 3,150 Sq. Ft. of living space. Elegant sweeping staircase, granite kitchen counters and bathrooms, island with veggie sink, new Bosch stainless steel appliances, 36 inch gas cooktop, 2 tone paint, carpet, Italian tile in 1200 SQ FT of home, 2 FP's (FR & double-side in master), modern waterfall sinks, under mount sinks throughout the home, cashmere grey granite, refinished and resurfaced Barbosa cabinets, 5 true BR's (1 down), 3 full bath (1 down), Central heating and AC, 3-car garage. The backyard is low maintenance.

Rent\$2550.00/Security Deposit \$3825.00

Tenant pays all utilities. One year lease required. Rental Insurance Required. No section 8 housing. No subleases. Washer/dryer and fridge are not included. No Pets Please! No Smoking.