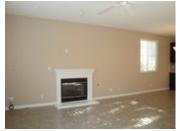

## Description

Great location. Built in 2004 Features 5 beds 3.5 baths 3,150 Sq. Ft. of living space. Elegant sweeping staircase, granite kitchen counters and bathrooms, island with veggie sink, new Bosch stainless steel appliances, 36 inch gas cooktop, 2 tone paint, carpet, Italian tile in 1200 SQ FT of home, 2 FP's (FR & double-side in master), modern waterfall sinks, under mount sinks throughout the home, cashmere grey granite, refinished and resurfaced Barbosa cabinets, 5 true BR's (1 down), 3 full bath (1 down), Central heating and AC, 3-car garage. The backyard is low maintenance.