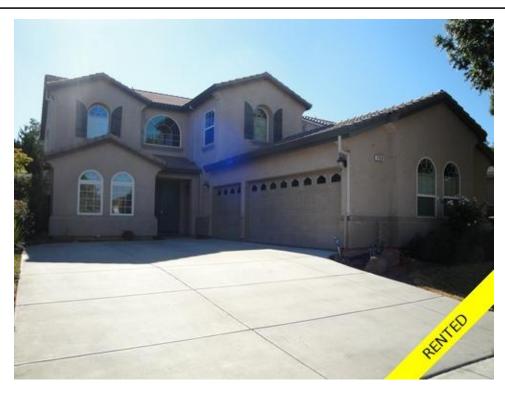

## 140 Nabor Court, Tracy, CA, 95377, United States

lmage not found or type unknown

## Description

Great location. Built in 2004 Features 5 beds 3.5 baths 3,150 Sq. Ft. of living space. Elegant sweeping staircase, granite kitchen counters and bathrooms, island with veggie sink, new Bosch stainless steel appliances, 36 inch gas cooktop, 2 tone paint, carpet, Italian tile in 1200 SQ FT of home, 2 FP's (FR & double-side in master), modern waterfall sinks, under mount sinks throughout the home, cashmere grey granite, refinished and resurfaced Barbosa cabinets, 5 true BR's (1 down), 3 full bath (1 down), Central heating and AC, 3-car garage. The backyard is low maintenance.