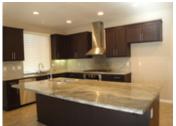

## Description

Great location. Built in 2004 Features 5 beds 3.5 baths 3,150 Sq. Ft. of living space. Elegant sweeping staircase, granite kitchen counters and bathrooms, island with veggie sink, new Bosch stainless steel appliances, 36 inch gas cooktop, 2 tone paint, carpet, Italian tile in 1200 SQ FT of home, 2 FP's (FR & double-side in master), modern waterfall sinks, under mount sinks throughout the home, cashmere grey granite, refinished and resurfaced Barbosa cabinets, 5 true BR's (1 down), 3 full bath (1 down), Central heating and AC, 3-car garage. The backyard is low maintenance.