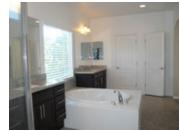

## Description

Great location. Built in 2004 Features 5 beds 3.5 baths 3,150 Sq. Ft. of living space. Elegant sweeping staircase, granite kitchen counters and bathrooms, island with veggie sink, new Bosch stainless steel appliances, 36 inch gas cooktop, 2 tone paint, carpet, Italian tile in 1200 SQ FT of home, 2 FP's (FR & double-side in master), modern waterfall sinks, under mount sinks throughout the home, cashmere grey granite, refinished and resurfaced Barbosa cabinets, 5 true BR's (1 down), 3 full bath (1 down), Central heating and AC, 3-car garage. The backyard is low maintenance.