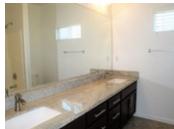

## Description

Great location. Built in 2004 Features 5 beds 3.5 baths 3,150 Sq. Ft. of living space. Elegant sweeping staircase, granite kitchen counters and bathrooms, island with veggie sink, new Bosch stainless steel appliances, 36 inch gas cooktop, 2 tone paint, carpet, Italian tile in 1200 SQ FT of home, 2 FP's (FR & double-side in master), modern waterfall sinks, under mount sinks throughout the home, cashmere grey granite, refinished and resurfaced Barbosa cabinets, 5 true BR's (1 down), 3 full bath (1 down), Central heating and AC, 3-car garage. The backyard is low maintenance.