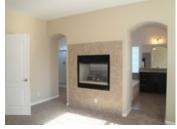

## Description

Great location. Built in 2004 Features 5 beds 3.5 baths 3,150 Sq. Ft. of living space. Elegant sweeping staircase, granite kitchen counters and bathrooms, island with veggie sink, new Bosch stainless steel appliances, 36 inch gas cooktop, 2 tone paint, carpet, Italian tile in 1200 SQ FT of home, 2 FP's (FR & double-side in master), modern waterfall sinks, under mount sinks throughout the home, cashmere grey granite, refinished and resurfaced Barbosa cabinets, 5 true BR's (1 down), 3 full bath (1 down), Central heating and AC, 3-car garage. The backyard is low maintenance.