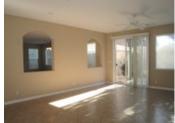

## Description

Great location. Built in 2004 Features 5 beds 3.5 baths 3,150 Sq. Ft. of living space. Elegant sweeping staircase, granite kitchen counters and bathrooms, island with veggie sink, new Bosch stainless steel appliances, 36 inch gas cooktop, 2 tone paint, carpet, Italian tile in 1200 SQ FT of home, 2 FP's (FR & double-side in master), modern waterfall sinks, under mount sinks throughout the home, cashmere grey granite, refinished and resurfaced Barbosa cabinets, 5 true BR's (1 down), 3 full bath (1 down), Central heating and AC, 3-car garage. The backyard is low maintenance.