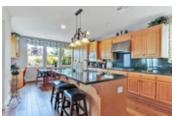

## Description

Absolutely stunning home located on a quiet court in the desirable Ironwood Classics neighborhood is a must see! Built in 2008, features 4 bd, 3.5 ba, 2922 sq. ft. of living space. The entry way opens to the elegant formal dining area, beautiful wood floors, large granite kitchen w/5 burner gas range, double oven, butler's pantry, breakfast bar seating, nook and fridge. The spacious bright and airy family room w/brick fireplace, built-in entertainment cabinet and surround sound. The main level guest suite with full bath perfect for in-law quarters. The second level features, spacious master suite w/community pool views, walk-in closet & bath including walk-in shower, tub, separate dual sinks and vanity. Jack and Jill set up for the other two bedrooms, laundry room w/sink, loft/tech area with access to the balcony. As you make your way outside enjoy the private backyard with no rear neighbors, slate stonework, waterfall & easy-care lush landscaping - Perfect for entertaining.