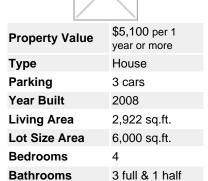

## Description

Absolutely stunning home located on a quiet court in the desirable Ironwood Classics neighborhood is a must see! Built in 2008, features 4 bd, 3.5 ba, 2922 sq. ft. of living space. The entry way opens to the elegant formal dining area, beautiful wood floors, large granite kitchen w/5 burner gas range, double oven, butler's pantry, breakfast bar seating, nook and fridge. The spacious bright and airy family room w/brick fireplace, built-in entertainment cabinet and surround sound. The main level guest suite with full bath perfect for in-law quarters. The second level features, spacious master suite w/community pool views, walk-in closet & bath including walk-in shower, tub, separate dual sinks and vanity. Jack and Jill set up for the other two bedrooms, laundry room w/sink, loft/tech area with access to the balcony. As you make your way outside enjoy the private backyard with no rear neighbors, slate stonework, waterfall & easy-care lush landscaping - Perfect for entertaining.