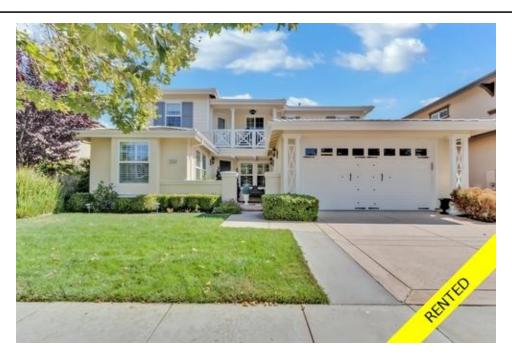

## Description

Absolutely stunning home located on a quiet court in the desirable Ironwood Classics neighborhood is a must see! Built in 2008, features 4 bd, 3.5 ba, 2922 sq. ft. of living space. The entry way opens to the elegant formal dining area, beautiful wood floors, large granite kitchen w/5 burner gas range, double oven, butler's pantry, breakfast bar seating, nook and fridge. The spacious bright and airy family room w/brick fireplace, built-in entertainment cabinet and surround sound. The main level guest suite with full bath perfect for in-law quarters. The second level features, spacious master suite w/community pool views, walk-in closet & bath including walk-in shower, tub, separate dual sinks and vanity. Jack and Jill set up for the other two bedrooms, laundry room w/sink, loft/tech area with access to the balcony. As you make your way outside enjoy the private backyard with no rear neighbors, slate stonework, waterfall & easy-care lush landscaping - Perfect for entertaining.