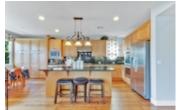

## Description

Absolutely stunning home located on a quiet court in the desirable Ironwood Classics neighborhood is a must see! Built in 2008, features 4 bd, 3.5 ba, 2922 sq. ft. of living space. The entry way opens to the elegant formal dining area, beautiful wood floors, large granite kitchen w/5 burner gas range, double oven, butler's pantry, breakfast bar seating, nook and fridge. The spacious bright and airy family room w/brick fireplace, built-in entertainment cabinet and surround sound. The main level guest suite with full bath perfect for in-law quarters. The second level features, spacious master suite w/community pool views, walk-in closet & bath including walk-in shower, tub, separate dual sinks and vanity. Jack and Jill set up for the other two bedrooms, laundry room w/sink, loft/tech area with access to the balcony. As you make your way outside enjoy the private backyard with no rear neighbors, slate stonework, waterfall & easy-care lush landscaping - Perfect for entertaining.