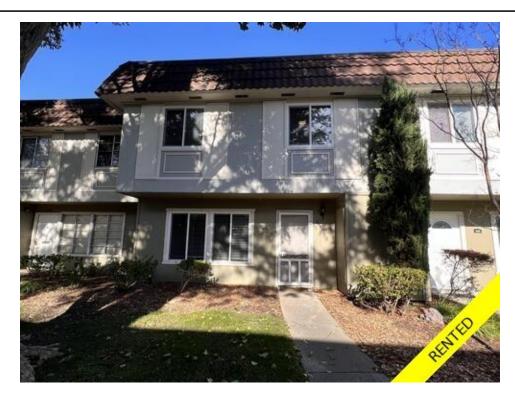

## 4446 Seminole Way, Pleasanton , CA, 94588, United States

## Description

Coming Soon - Jan 15, 2022 - Las Positas Gardens - Amazing Location of Pleasanton. This Two Story Townhouse features 4 bedrooms, 2.5 bath, 1447 sq. ft. of living space. Gorgeous Updated Kitchen with Granite Countertops, Laminated Hardwood Floors, Updated Shower/Tub, New Carpet, New Paint, Central Air/Heat, and more. Refrigerator, Washer, and Dryer Included. Private Patio, 2 Covered Parking Spaces, Extra shed space for storage or bikes. The owner pays for Water & HOA. Tenant to be responsible for paying Garbage and PG&E.