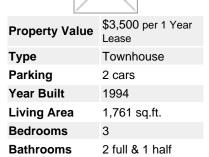

## Description

Coming Soon! Beautiful townhouse located in the community of Verona at Hacienda! Open and Spacious townhouse boasts 1761 square feet! Beautiful Brazilian Hardwood flooring throughout. The living and dining rooms have vaulted ceilings, stylish laminate flooring, and a cozy gas fireplace. Upgraded kitchen with granite counters, stainless steel dishwasher, microwave, gas range, stainless steel refrigerator and eating nook. Sliding glass door leading to private rear patio. First floor with half bath. Master suite with high ceilings and private bath. Master bathroom with dual sinks, tub/shower and walk-in closet. Two additional bright bedrooms located upstairs. One attached garage and second detached garage. Central Heating and Air.

Rent \$3500/Security Deposit \$5000

Tenant pays PG&E, Water and Garbage. Owner pays HOA. One year lease required. No subleases. Washer/dryer and fridge included. No Smoking and Rental Insurance Required. SORRY NO PETS.