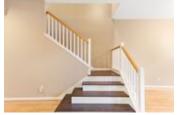

## Description

Coming Soon! Beautiful townhouse located in the community of Verona at Hacienda! Open and Spacious townhouse boasts 1761 square feet! Beautiful Brazilian Hardwood flooring throughout. The living and dining rooms have vaulted ceilings, stylish laminate flooring, and a cozy gas fireplace. Upgraded kitchen with granite counters, stainless steel dishwasher, microwave, gas range, stainless steel refrigerator and eating nook. Sliding glass door leading to private rear patio. First floor with half bath. Master suite with high ceilings and private bath. Master bathroom with dual sinks, tub/shower and walk-in closet. Two additional bright bedrooms located upstairs. One attached garage and second detached garage. Central Heating and Air.