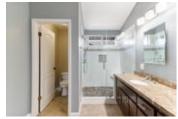

## Description

Coming Soon! Beautiful townhouse located in the community of Verona at Hacienda! Open and Spacious townhouse boasts 1761 square feet! Beautiful Brazilian Hardwood flooring throughout. The living and dining rooms have vaulted ceilings, stylish laminate flooring, and a cozy gas fireplace. Upgraded kitchen with granite counters, stainless steel dishwasher, microwave, gas range, stainless steel refrigerator and eating nook. Sliding glass door leading to private rear patio. First floor with half bath. Master suite with high ceilings and private bath. Master bathroom with dual sinks, tub/shower and walk-in closet. Two additional bright bedrooms located upstairs. One attached garage and second detached garage. Central Heating and Air.