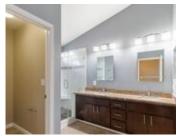

## Description

Coming Soon! Beautiful townhouse located in the community of Verona at Hacienda! Open and Spacious townhouse boasts 1761 square feet! Beautiful Brazilian Hardwood flooring throughout. The living and dining rooms have vaulted ceilings, stylish laminate flooring, and a cozy gas fireplace. Upgraded kitchen with granite counters, stainless steel dishwasher, microwave, gas range, stainless steel refrigerator and eating nook. Sliding glass door leading to private rear patio. First floor with half bath. Master suite with high ceilings and private bath. Master bathroom with dual sinks, tub/shower and walk-in closet. Two additional bright bedrooms located upstairs. One attached garage and second detached garage. Central Heating and Air.