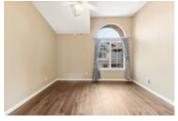

## Description

Coming Soon! Beautiful townhouse located in the community of Verona at Hacienda! Open and Spacious townhouse boasts 1761 square feet! Beautiful Brazilian Hardwood flooring throughout. The living and dining rooms have vaulted ceilings, stylish laminate flooring, and a cozy gas fireplace. Upgraded kitchen with granite counters, stainless steel dishwasher, microwave, gas range, stainless steel refrigerator and eating nook. Sliding glass door leading to private rear patio. First floor with half bath. Master suite with high ceilings and private bath. Master bathroom with dual sinks, tub/shower and walk-in closet. Two additional bright bedrooms located upstairs. One attached garage and second detached garage. Central Heating and Air.