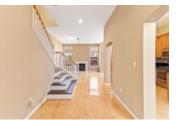

## Description

Coming Soon! Beautiful townhouse located in the community of Verona at Hacienda! Open and Spacious townhouse boasts 1761 square feet! Beautiful Brazilian Hardwood flooring throughout. The living and dining rooms have vaulted ceilings, stylish laminate flooring, and a cozy gas fireplace. Upgraded kitchen with granite counters, stainless steel dishwasher, microwave, gas range, stainless steel refrigerator and eating nook. Sliding glass door leading to private rear patio. First floor with half bath. Master suite with high ceilings and private bath. Master bathroom with dual sinks, tub/shower and walk-in closet. Two additional bright bedrooms located upstairs. One attached garage and second detached garage. Central Heating and Air.