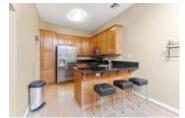

## Description

Coming Soon! Beautiful townhouse located in the community of Verona at Hacienda! Open and Spacious townhouse boasts 1761 square feet! Beautiful Brazilian Hardwood flooring throughout. The living and dining rooms have vaulted ceilings, stylish laminate flooring, and a cozy gas fireplace. Upgraded kitchen with granite counters, stainless steel dishwasher, microwave, gas range, stainless steel refrigerator and eating nook. Sliding glass door leading to private rear patio. First floor with half bath. Master suite with high ceilings and private bath. Master bathroom with dual sinks, tub/shower and walk-in closet. Two additional bright bedrooms located upstairs. One attached garage and second detached garage. Central Heating and Air.