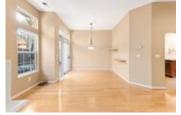

## Description

Coming Soon! Beautiful townhouse located in the community of Verona at Hacienda! Open and Spacious townhouse boasts 1761 square feet! Beautiful Brazilian Hardwood flooring throughout. The living and dining rooms have vaulted ceilings, stylish laminate flooring, and a cozy gas fireplace. Upgraded kitchen with granite counters, stainless steel dishwasher, microwave, gas range, stainless steel refrigerator and eating nook. Sliding glass door leading to private rear patio. First floor with half bath. Master suite with high ceilings and private bath. Master bathroom with dual sinks, tub/shower and walk-in closet. Two additional bright bedrooms located upstairs. One attached garage and second detached garage. Central Heating and Air.