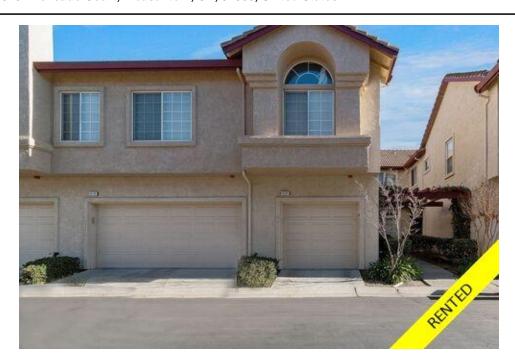

## 3137 Delicado Court, Pleasanton, CA, 94588, United States

mage not found or type unknown

## Description

Coming Soon! Beautiful townhouse located in the community of Verona at Hacienda! Open and Spacious townhouse boasts 1761 square feet! Beautiful Brazilian Hardwood flooring throughout. The living and dining rooms have vaulted ceilings, stylish laminate flooring, and a cozy gas fireplace. Upgraded kitchen with granite counters, stainless steel dishwasher, microwave, gas range, stainless steel refrigerator and eating nook. Sliding glass door leading to private rear patio. First floor with half bath. Master suite with high ceilings and private bath. Master bathroom with dual sinks, tub/shower and walk-in closet. Two additional bright bedrooms located upstairs. One attached garage and second detached garage. Central Heating and Air.