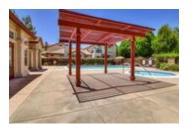

## Description

Coming Soon! Beautiful townhouse located in the community of Verona at Hacienda! Open and Spacious townhouse boasts 1761 square feet! Beautiful Brazilian Hardwood flooring throughout. The living and dining rooms have vaulted ceilings, stylish laminate flooring, and a cozy gas fireplace. Upgraded kitchen with granite counters, stainless steel dishwasher, microwave, gas range, stainless steel refrigerator and eating nook. Sliding glass door leading to private rear patio. First floor with half bath. Master suite with high ceilings and private bath. Master bathroom with dual sinks, tub/shower and walk-in closet. Two additional bright bedrooms located upstairs. One attached garage and second detached garage. Central Heating and Air.