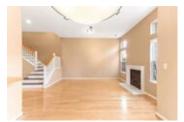

## Description

Coming Soon! Beautiful townhouse located in the community of Verona at Hacienda! Open and Spacious townhouse boasts 1761 square feet! Beautiful Brazilian Hardwood flooring throughout. The living and dining rooms have vaulted ceilings, stylish laminate flooring, and a cozy gas fireplace. Upgraded kitchen with granite counters, stainless steel dishwasher, microwave, gas range, stainless steel refrigerator and eating nook. Sliding glass door leading to private rear patio. First floor with half bath. Master suite with high ceilings and private bath. Master bathroom with dual sinks, tub/shower and walk-in closet. Two additional bright bedrooms located upstairs. One attached garage and second detached garage. Central Heating and Air.