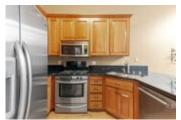

## Description

Coming Soon! Beautiful townhouse located in the community of Verona at Hacienda! Open and Spacious townhouse boasts 1761 square feet! Beautiful Brazilian Hardwood flooring throughout. The living and dining rooms have vaulted ceilings, stylish laminate flooring, and a cozy gas fireplace. Upgraded kitchen with granite counters, stainless steel dishwasher, microwave, gas range, stainless steel refrigerator and eating nook. Sliding glass door leading to private rear patio. First floor with half bath. Master suite with high ceilings and private bath. Master bathroom with dual sinks, tub/shower and walk-in closet. Two additional bright bedrooms located upstairs. One attached garage and second detached garage. Central Heating and Air.