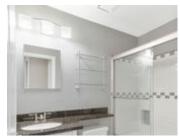

## Description

Coming Soon! Beautiful townhouse located in the community of Verona at Hacienda! Open and Spacious townhouse boasts 1761 square feet! Beautiful Brazilian Hardwood flooring throughout. The living and dining rooms have vaulted ceilings, stylish laminate flooring, and a cozy gas fireplace. Upgraded kitchen with granite counters, stainless steel dishwasher, microwave, gas range, stainless steel refrigerator and eating nook. Sliding glass door leading to private rear patio. First floor with half bath. Master suite with high ceilings and private bath. Master bathroom with dual sinks, tub/shower and walk-in closet. Two additional bright bedrooms located upstairs. One attached garage and second detached garage. Central Heating and Air.