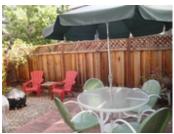

## Description

Coming Soon! Beautiful townhouse located in the community of Verona at Hacienda! Open and Spacious townhouse boasts 1761 square feet! Beautiful Brazilian Hardwood flooring throughout. The living and dining rooms have vaulted ceilings, stylish laminate flooring, and a cozy gas fireplace. Upgraded kitchen with granite counters, stainless steel dishwasher, microwave, gas range, stainless steel refrigerator and eating nook. Sliding glass door leading to private rear patio. First floor with half bath. Master suite with high ceilings and private bath. Master bathroom with dual sinks, tub/shower and walk-in closet. Two additional bright bedrooms located upstairs. One attached garage and second detached garage. Central Heating and Air.