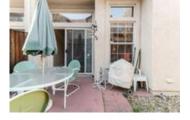

## Description

Coming Soon! Beautiful townhouse located in the community of Verona at Hacienda! Open and Spacious townhouse boasts 1761 square feet! Beautiful Brazilian Hardwood flooring throughout. The living and dining rooms have vaulted ceilings, stylish laminate flooring, and a cozy gas fireplace. Upgraded kitchen with granite counters, stainless steel dishwasher, microwave, gas range, stainless steel refrigerator and eating nook. Sliding glass door leading to private rear patio. First floor with half bath. Master suite with high ceilings and private bath. Master bathroom with dual sinks, tub/shower and walk-in closet. Two additional bright bedrooms located upstairs. One attached garage and second detached garage. Central Heating and Air.