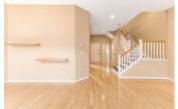

## Description

Coming Soon! Beautiful townhouse located in the community of Verona at Hacienda! Open and Spacious townhouse boasts 1761 square feet! Beautiful Brazilian Hardwood flooring throughout. The living and dining rooms have vaulted ceilings, stylish laminate flooring, and a cozy gas fireplace. Upgraded kitchen with granite counters, stainless steel dishwasher, microwave, gas range, stainless steel refrigerator and eating nook. Sliding glass door leading to private rear patio. First floor with half bath. Master suite with high ceilings and private bath. Master bathroom with dual sinks, tub/shower and walk-in closet. Two additional bright bedrooms located upstairs. One attached garage and second detached garage. Central Heating and Air.