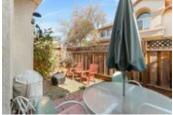

## Description

Coming Soon! Beautiful townhouse located in the community of Verona at Hacienda! Open and Spacious townhouse boasts 1761 square feet! Beautiful Brazilian Hardwood flooring throughout. The living and dining rooms have vaulted ceilings, stylish laminate flooring, and a cozy gas fireplace. Upgraded kitchen with granite counters, stainless steel dishwasher, microwave, gas range, stainless steel refrigerator and eating nook. Sliding glass door leading to private rear patio. First floor with half bath. Master suite with high ceilings and private bath. Master bathroom with dual sinks, tub/shower and walk-in closet. Two additional bright bedrooms located upstairs. One attached garage and second detached garage. Central Heating and Air.