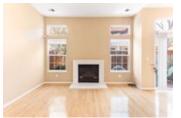

## Description

Coming Soon! Beautiful townhouse located in the community of Verona at Hacienda! Open and Spacious townhouse boasts 1761 square feet! Beautiful Brazilian Hardwood flooring throughout. The living and dining rooms have vaulted ceilings, stylish laminate flooring, and a cozy gas fireplace. Upgraded kitchen with granite counters, stainless steel dishwasher, microwave, gas range, stainless steel refrigerator and eating nook. Sliding glass door leading to private rear patio. First floor with half bath. Master suite with high ceilings and private bath. Master bathroom with dual sinks, tub/shower and walk-in closet. Two additional bright bedrooms located upstairs. One attached garage and second detached garage. Central Heating and Air.