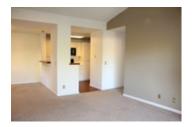

## Description

Great Dublin Location • Alamo Creek Villas • Second Level Unit • Built in 1992 Features 3bd, 2ba, 1215 sq. ft.• Spacious Living/Dining Room Area • Wood Burning Fireplace •Kitchen Features Tile Countertops, Laminated Floors, Black Appliances, Electric Stove, Dishwasher, Refrigerator, Microwave • Master Suite with his/her closets • Master Bath with Dual Sinks and Tub/Shower Combo •Welcoming Spacious Balcony with Pool Views • Central Heat & AC •Inside Laundry Room w/Washer and Dryer • Fridge Included • 1- Assigned parking space • Community Amenities includes Club House, Gym/Exercise Facility, Pool, Sauna, and Tennis Courts.