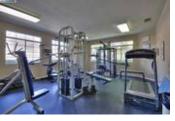

## Description

Great Dublin Location • Alamo Creek Villas • Second Level Unit • Built in 1992 Features 3bd, 2ba, 1215 sq. ft.• Spacious Living/Dining Room Area • Wood Burning Fireplace •Kitchen Features Tile Countertops, Laminated Floors, Black Appliances, Electric Stove, Dishwasher, Refrigerator, Microwave • Master Suite with his/her closets • Master Bath with Dual Sinks and Tub/Shower Combo •Welcoming Spacious Balcony with Pool Views • Central Heat & AC •Inside Laundry Room w/Washer and Dryer • Fridge Included • 1- Assigned parking space • Community Amenities includes Club House, Gym/Exercise Facility, Pool, Sauna, and Tennis Courts.