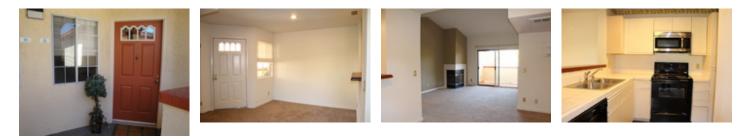

## Description

Great Dublin Location • Alamo Creek Villas • Second Level Unit • Built in 1992 Features 3bd, 2ba, 1215 sq. ft.• Spacious Living/Dining Room Area • Wood Burning Fireplace •Kitchen Features Tile Countertops, Laminated Floors, Black Appliances, Electric Stove, Dishwasher, Refrigerator, Microwave • Master Suite with his/her closets • Master Bath with Dual Sinks and Tub/Shower Combo •Welcoming Spacious Balcony with Pool Views • Central Heat & AC •Inside Laundry Room w/Washer and Dryer • Fridge Included • 1- Assigned parking space • Community Amenities includes Club House, Gym/Exercise Facility, Pool, Sauna, and Tennis Courts.