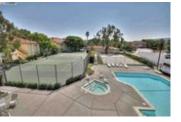

## Description

Great Dublin Location • Alamo Creek Villas • Second Level Unit • Built in 1992 Features 3bd, 2ba, 1215 sq. ft.• Spacious Living/Dining Room Area • Wood Burning Fireplace •Kitchen Features Tile Countertops, Laminated Floors, Black Appliances, Electric Stove, Dishwasher, Refrigerator, Microwave • Master Suite with his/her closets • Master Bath with Dual Sinks and Tub/Shower Combo •Welcoming Spacious Balcony with Pool Views • Central Heat & AC •Inside Laundry Room w/Washer and Dryer • Fridge Included • 1- Assigned parking space • Community Amenities includes Club House, Gym/Exercise Facility, Pool, Sauna, and Tennis Courts.