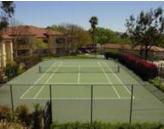

## Description

Great Dublin Location • Alamo Creek Villas • Second Level Unit • Built in 1992 Features 3bd, 2ba, 1215 sq. ft.• Spacious Living/Dining Room Area • Wood Burning Fireplace •Kitchen Features Tile Countertops, Laminated Floors, Black Appliances, Electric Stove, Dishwasher, Refrigerator, Microwave • Master Suite with his/her closets • Master Bath with Dual Sinks and Tub/Shower Combo •Welcoming Spacious Balcony with Pool Views • Central Heat & AC •Inside Laundry Room w/Washer and Dryer • Fridge Included • 1- Assigned parking space • Community Amenities includes Club House, Gym/Exercise Facility, Pool, Sauna, and Tennis Courts.