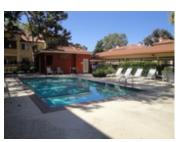

## Description

Great Dublin Location • Alamo Creek Villas • Second Level Unit • Built in 1992 Features 3bd, 2ba, 1215 sq. ft.• Spacious Living/Dining Room Area • Wood Burning Fireplace •Kitchen Features Tile Countertops, Laminated Floors, Black Appliances, Electric Stove, Dishwasher, Refrigerator, Microwave • Master Suite with his/her closets • Master Bath with Dual Sinks and Tub/Shower Combo •Welcoming Spacious Balcony with Pool Views • Central Heat & AC •Inside Laundry Room w/Washer and Dryer • Fridge Included • 1- Assigned parking space • Community Amenities includes Club House, Gym/Exercise Facility, Pool, Sauna, and Tennis Courts.