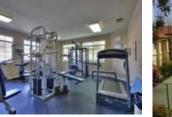

## Description

Great Dublin Location • Alamo Creek Villas • Second Level Unit • Built in 1992 Features 3bd, 2ba, 1215 sq. ft.• Spacious Living/Dining Room Area • Wood Burning Fireplace •Kitchen Features Tile Countertops, Laminated Floors, Black Appliances, Electric Stove, Dishwasher, Refrigerator, Microwave • Master Suite with his/her closets • Master Bath with Dual Sinks and Tub/Shower Combo •Welcoming Spacious Balcony with Pool Views • Central Heat & AC •Inside Laundry Room w/Washer and Dryer • Fridge Included • 1- Assigned parking space • Community Amenities includes Club House, Gym/Exercise Facility, Pool, Sauna, and Tennis Courts.