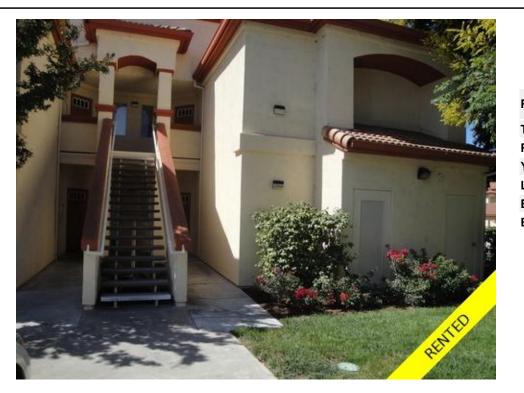

## 6986 Stagecoach Road #G, Dublin , CA, 94568, United States

| Image not found or type unknown |                             |
|---------------------------------|-----------------------------|
| Property Value                  | \$2,650 per 1<br>Year Lease |
| Туре                            | Condo                       |
| Parking                         | 1 car                       |
| Year Built                      | 1992                        |
| Living Area                     | 1,218 sq.ft.                |
| Bedrooms                        | 3                           |
| Bathrooms                       | 2 full                      |

## Description

Great Dublin Location • Alamo Creek Villas • Second Level Unit • Built in 1992 Features 3bd, 2ba, 1215 sq. ft.• Spacious Living/Dining Room Area • Wood Burning Fireplace •Kitchen Features Tile Countertops, Laminated Floors, Black Appliances, Electric Stove, Dishwasher, Refrigerator, Microwave • Master Suite with his/her closets • Master Bath with Dual Sinks and Tub/Shower Combo •Welcoming Spacious Balcony with Pool Views • Central Heat & AC •Inside Laundry Room w/Washer and Dryer • Fridge Included • 1- Assigned parking space • Community Amenities includes Club House, Gym/Exercise Facility, Pool, Sauna, and Tennis Courts.