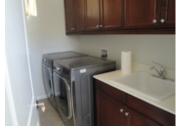

## Description

Located in Dublin Ranch, Silvera Manner Community, Features 4BD, 2.5BA 1984 sq. ft. of living space, Formal Dining Room, Family/Kitchen Combo w/Granite, Cherry Wood Cabinets, 5 Burner Gas Cook Top, Breakfast Nook, Wood Floors Throughout, Serenity Backyard with Gorgeous Views of the Rolling Hill Views & Open Space. Refrigerator, Washer/Dryer Included. Two Car Garage.