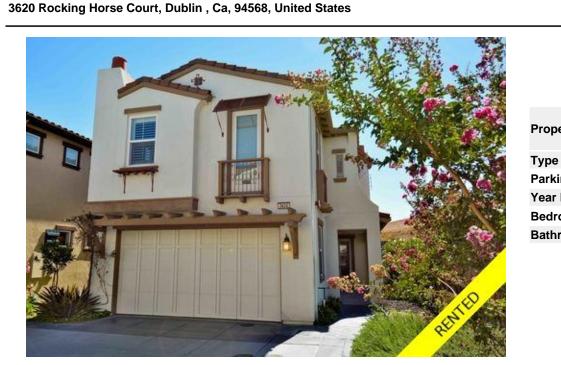

## Description

Located in Dublin Ranch, Silvera Manner Community, Features 4BD, 2.5BA 1984 sq. ft. of living space, Formal Dining Room, Family/Kitchen Combo w/Granite, Cherry Wood Cabinets, 5 Burner Gas Cook Top, Breakfast Nook, Wood Floors Throughout, Serenity Backyard with Gorgeous Views of the Rolling Hill Views & Open Space. Refrigerator, Washer/Dryer Included. Two Car Garage.