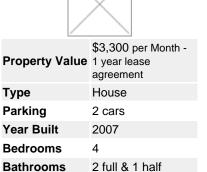

## Description

Located in Dublin Ranch, Silvera Manner Community, Features 4BD, 2.5BA 1984 sq. ft. of living space, Formal Dining Room, Family/Kitchen Combo w/Granite, Cherry Wood Cabinets, 5 Burner Gas Cook Top, Breakfast Nook, Wood Floors Throughout, Serenity Backyard with Gorgeous Views of the Rolling Hill Views & Open Space. Refrigerator, Washer/Dryer Included. Two Car Garage.